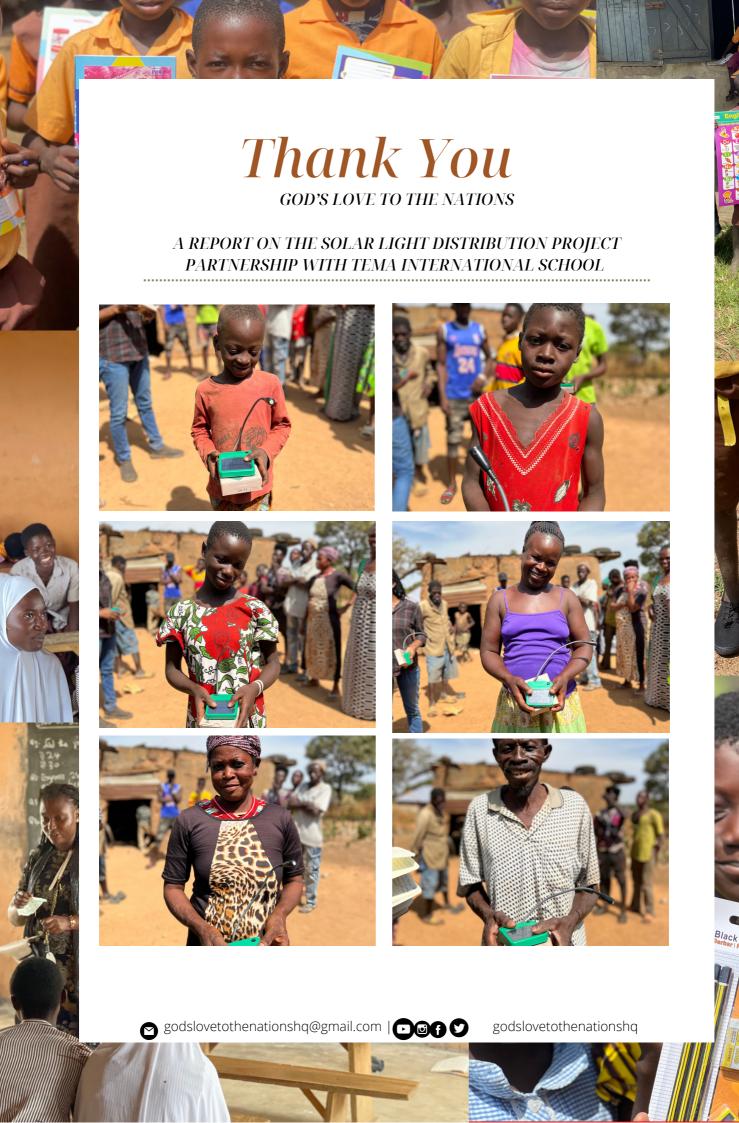

The target area in the upper east region was Salpiiga, a town situated in Bawku West District with no access to light, as this was a requirement for identifying the communities to distribute these lights. On arrival, two days was spent sharing the Luke Solar Lights to the Salpiiga community after meeting the TINDAANA(landowners) and CHIEF of the Salpiiga community on the first day. One hundred Luke Solar Lights were distributed to the community and each household in the community received.

On Thursday 24th November 2022, the team member embakred on a trip to the second town, Nakor in the upper west region of Ghana, also with no access to electricity/light. After meeting the chief on Thursday, distribution was made on Friday 25th November 2022 to each household.

All lights were distributed and all these communities without electricity have had access to solar lights to use in anticipation for a future plan where they will be connected to the national grid.

Although it was estimated to do more towns, we realized on the ground that the numbers were different from what was estimated.