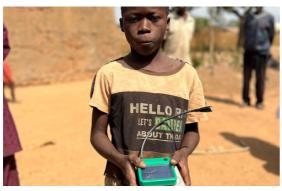

The target area in the upper east region was Salpiiga, a town situated in Bawku West District with no access to light, as this was a requirement for identifying the communities to distribute these lights. On arrival, two days was spent sharing the Luke Solar Lights to the Salpiiga community after meeting the TINDAANA(landowners) and CHIEF of the Salpiiga community on the first day. One hundred Luke Solar Lights were distributed to the community and each household in the community received.

On Thursday 24th November 2022, the team member embakred on a trip to the second town, Nakor in the upper west region of Ghana, also with no access to electricity/light. After meeting the chief on Thursday, distribution was made on Friday 25th November 2022 to each household.