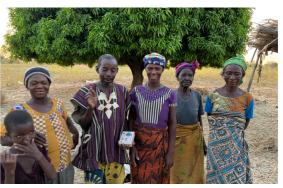

On Thursday 24th November 2022, the team member embakred on a trip to the second town, Nakor in the upper west region of Ghana, also with no access to electricity/light. After meeting the chief on Thursday, distribution was made on Friday 25th November 2022 to each household.