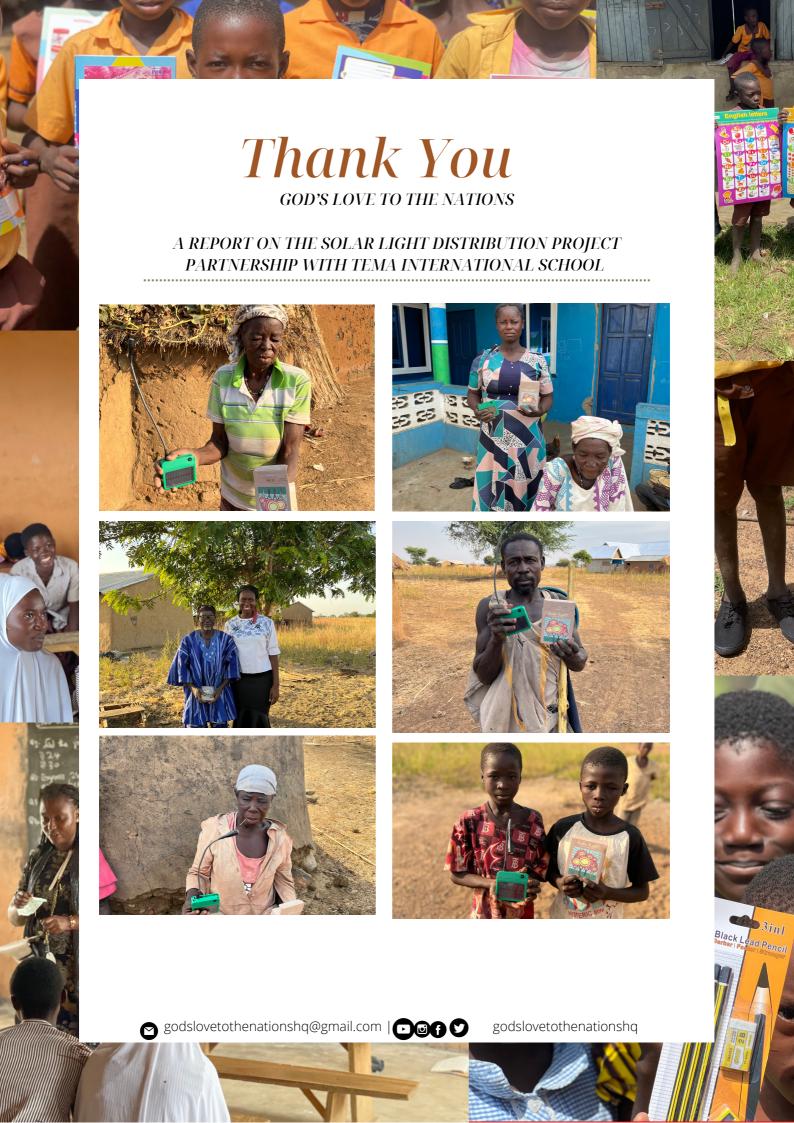

GOD'S LOVE TO THE NATIONS

A REPORT ON THE SOLAR LIGHT DISTRIBUTION PROJECT PARTNERSHIP WITH TEMA INTERNATIONAL SCHOOL

On Monday November 21st, a team member embarked on a trip to the Upper East Region of Ghana to distribute Luke Solar Lights received form Tena International School through Mrs. Surama King. Abigail Brazy Mensah received the package on behalf of the team. It consisted of 200 Luke Solar Lights, 100 in each box.

The target area in the upper east region was Salpiiga, a town situated in Bawku West District with no access to light, as this was a requirement for identifying the communities to distribute these lights. On arrival, two days was spent sharing the Luke Solar Lights to the Salpiiga community after meeting the TINDAANA(landowners) and CHIEF of the Salpiiga community on the first day. One hundred Luke Solar Lights were distributed to the community and each household in the community received.

On Thursday 24th November 2022, the team member embakred on a trip to the second town, Nakor in the upper west region of Ghana, also with no access to electricity/light. After meeting the chief on Thursday, distribution was made on Friday 25th November 2022 to each household.

All lights were distributed and all these communities without electricity have had access to solar lights to use in anticipation for a future plan where they will be connected to the national grid.

Although it was estimated to do more towns, we realized on the ground that the numbers were different from what was estimated.