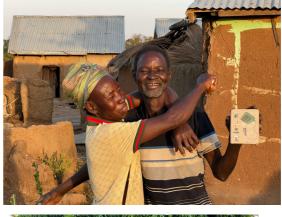

The target area in the upper east region was Salpiiga, a town situated in Bawku West District with no access to light, as this was a requirement for identifying the communities to distribute these lights. On arrival, two days was spent sharing the Luke Solar Lights to the Salpiiga community after meeting the TINDAANA(landowners) and CHIEF of the Salpiiga community on the first day. One hundred Luke Solar Lights were distributed to the community and each household in the community received.