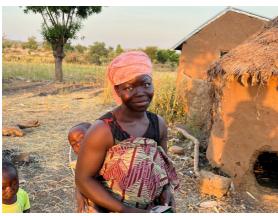

The target area in the upper east region was Salpiiga, a town situated in Bawku West District with no access to light, as this was a requirement for identifying the communities to distribute these lights. On arrival, two days was spent sharing the Luke Solar Lights to the Salpiiga community after meeting the TINDAANA(landowners) and CHIEF of the Salpiiga community on the first day. One hundred Luke Solar Lights were distributed to the community and each household in the community received.